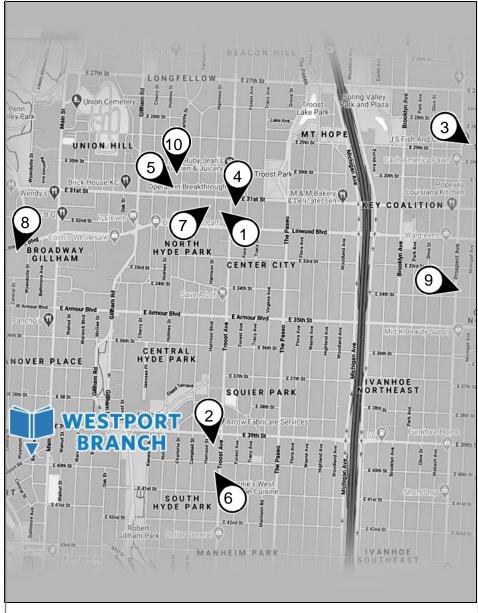

## Highlighted Resources

- 1. Journey to New Life
- 2. Bishop Sullivan Center
- 3. Neighbor2Neighbor
- 4. Reconciliation Services
- 5. Metropolitan Lutheran Ministry
- 6. Community LINC
- 7. PRIDE Haven
- 8. Redemptorist Social Services
- 9. Palestine Senior Center
- 10. SAVE, Inc.

## WHERE TO TURN

Local Help & Resources Within 4 Miles

## Westport Branch

816.701.3488 • 118 Westport Rd, KC, MO 64111