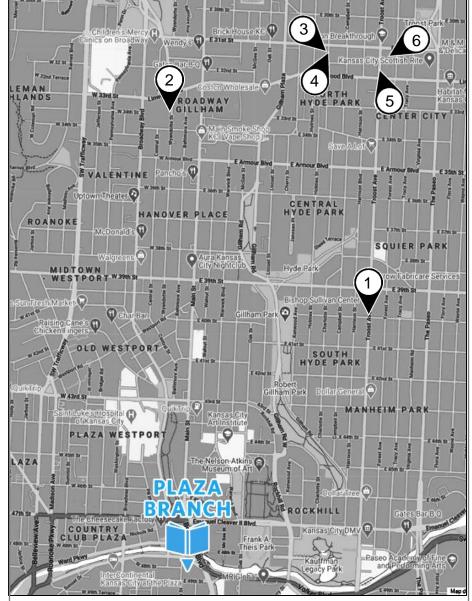

#### Highlighted Resources

- 1. Bishop Sullivan Center
- 2. Redemptorist Social Service
- 3. Metropolitan Lutheran Ministries
- 4. True Light Family Resource Center
- 5. Journey to New Life, Inc.
- 6. Reconciliation Services

# WHERE TO TURN

Local Help & Resources Within 4 Miles

### Plaza Branch

816.701.3400 • 4801 Main St, KC, MO 64112