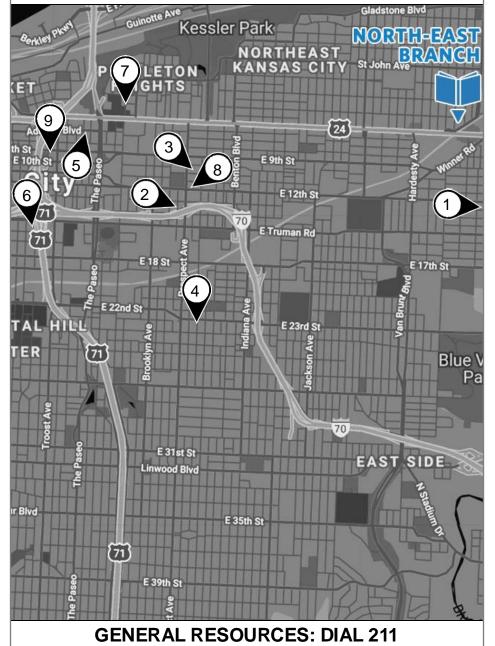

### Highlighted Resources

- 1. Bishop Sullivan Center
- 2. Blue Valley Industries
- 3. AccessKC (formerly KC Medicine
- Cabinet)
- 4. Sarita Lynne Ministries
- 5. KC Care Health Center

- 6. The Micah Ministry
- 7. Della Lamb Community Services
- 8. Rediscover
- 9. Mattie Rhodes Center Northeast