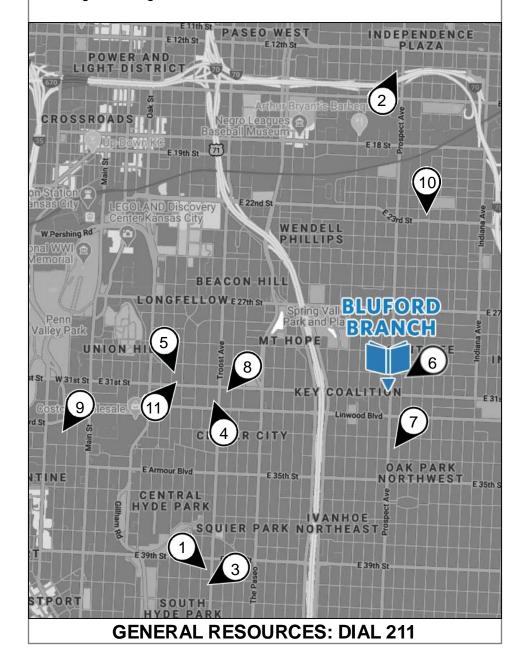

# WHERE TO TURN

Local Help & Resources Within 3 Miles

# **Bluford Branch**

816.701.3482 • 3050 Prospect Ave, KC, MO 64128