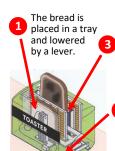

#### **Electric Toaster 101**

3 An electromagnet holds the tray in place until the timer finishes and releases the trav.

> Lowering the tray completes a circuit and allows current to flow to the heating element.

\*The electric toaster was invented in 1893!

From: How Technology Works By DK J 600 HOW You're toast!

Canine Detective Chris. No. 1 By Tomoko Tabe J FICTION TABE

Ex-police dog Chris is brave and smart, but he's a scaredy cat when it comes to bugs!