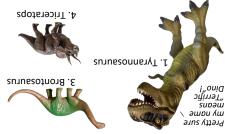

## Healthy Choices

εL Answers: 1=B: 2=D; 3=C; 4=A

By Darrin Lunde J 567.9 LUNDE Be Small ninosaurs can From:

2. Compsognathus

D. Elegant Jaw! C. Thunder Lizard! B. Tyrant Lizard! A. Three-horned Face!

Match them if you can! IIISTAHW ansom omen yM Puzzier