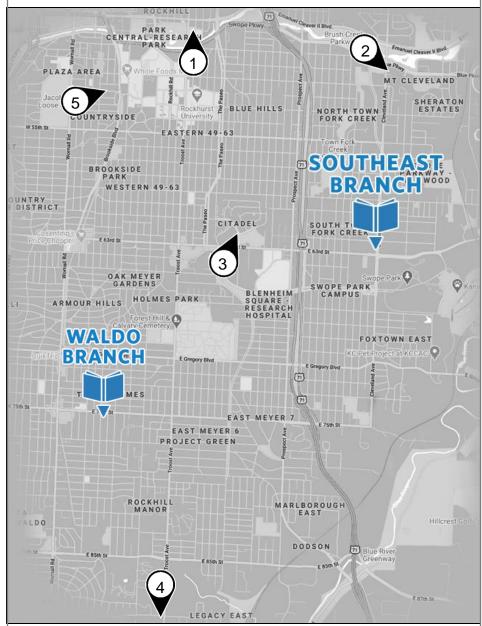

# WHERE TO TURN

Local Help & Resources Within 4 Miles

## Southeast Branch

816.701.3484 • 6242 Swope Pkwy, KC, MO 64130

With additional Waldo Branch resources