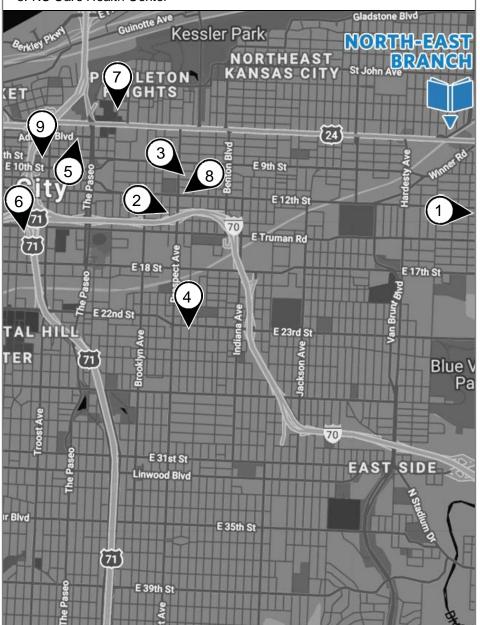

## **Highlighted Resources**

- 1. Bishop Sullivan Center
- 2. Blue Valley Industries
- 3. AccessKC (formerly KC Medicine Cabinet)
- 4. Sarita Lynne Ministries
- 5. KC Care Health Center

- 6. The Micah Ministry
- 7. Della Lamb Community Services
- Rediscover
- 9. Mattie Rhodes Center Northeast

# WHERE TO TURN

Local Help & Resources Within 4 Miles

North-East Branch

816.701.3485 • 6000 Wilson Ave, KCMO 64123