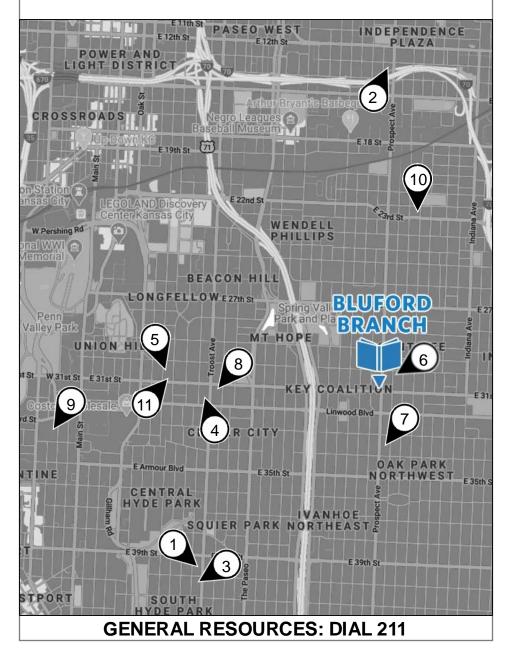

# Highlighted Resources

- Bishop Sullivan Center
  City Union Mission
  - ssion 8. Reconcili
- 3. Community LINC
- 4. Journey to New Life
- 5. Metropolitan Lutheran Ministries
- 6. Neighbor2Neighbor

- 7. Palestine Senior Center
- 8. Reconciliation Services
- 9. Redemptorist Social Service
- 10. Seton Center
- 11. True Light Family Resource Center