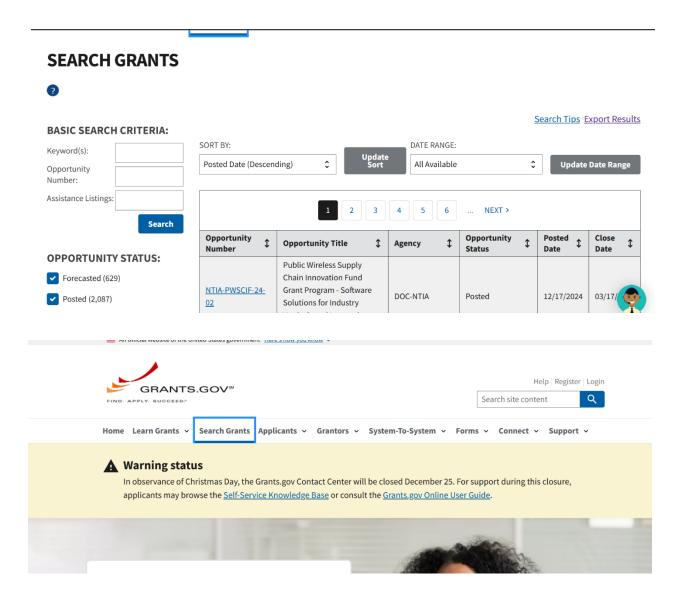

Legal GPS 2023

Legal GPS for Non-Profit Organizations

Small businesses and other organizations that are eligible to contract with the federal government can access information about federal contracting opportunities using <u>sam.gov</u>.

| 📕 An o  | 📒 An official website of the United States government Here's how you know 🗸                                                |                                                                                                                       |                                                                                                                                                                      |  |  |  |
|---------|----------------------------------------------------------------------------------------------------------------------------|-----------------------------------------------------------------------------------------------------------------------|----------------------------------------------------------------------------------------------------------------------------------------------------------------------|--|--|--|
| $\land$ | Entity Validation Show Details<br>Nov 20, 2024                                                                             |                                                                                                                       | × See All Alerts                                                                                                                                                     |  |  |  |
|         | Databank: Delay on First Use Show Details<br>Aug 26, 2024                                                                  |                                                                                                                       | $\overline{\mathbf{x}}$                                                                                                                                              |  |  |  |
|         |                                                                                                                            |                                                                                                                       | 🗲 Sign In                                                                                                                                                            |  |  |  |
| Home    | Search Data Bank Data Service                                                                                              | s Help                                                                                                                |                                                                                                                                                                      |  |  |  |
|         | <b>BAM</b> *GOV®                                                                                                           |                                                                                                                       | Official U.S. Government Website<br>100% Free                                                                                                                        |  |  |  |
|         | The Official U.S. Govern<br>Contract Opportunities<br>Contract Data<br>(Reports ONLY from fpds.gov)<br>Wage Determinations | Assistance Listings<br>Entity Information<br>Entities, Disaster Response Registry,<br>Exclusions, and Responsibility/ | Register Your Entity or Get a<br>Unique Entity ID<br>Register your entity or get a Unique Entity ID<br>to get started doing business with the federal<br>government. |  |  |  |

The video linked below covers how to access federal contract data in the sam.gov database