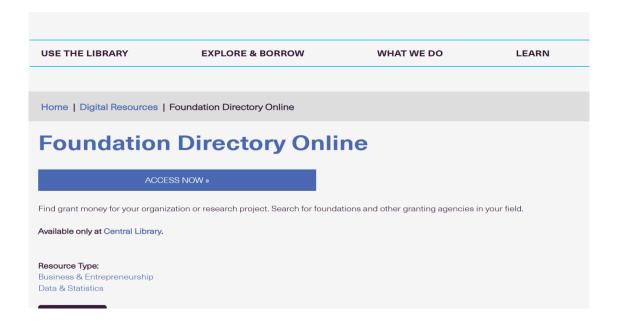

Foundation Directory Online kclibrary.org/digital/foundation-directory-online

This is for anyone who is seeking detailed information about foundations that give out grants to 501c3 Non-Profit organizations.

This database is only available at the Central Library located downtown at 14 W 10<sup>th</sup> Street (parking validation is available for people who park in the garage located on Baltimore street).