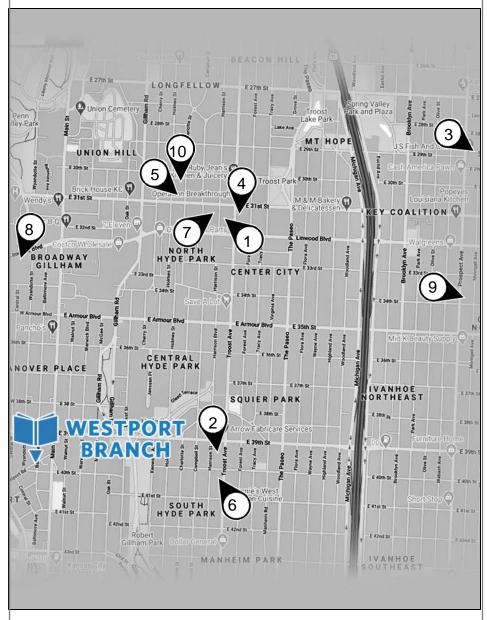

### Highlighted Resources

- 1. Journey to New Life
- 2. Bishop Sullivan Center
- 3. Neighbor2Neighbor
- 4. Reconciliation Services
- 5. Metropolitan Lutheran Ministry
- 6. Community LINC
- 7. PRIDE Haven
- 8. Redemptorist Social Services
- 9. Palestine Senior Center
- 10. SAVE, Inc.

# WHERE TO TURN

Local Help & Resources Within 4 Miles

## Westport Branch

816.701.3488 • 118 Westport Rd, KC, MO 64111