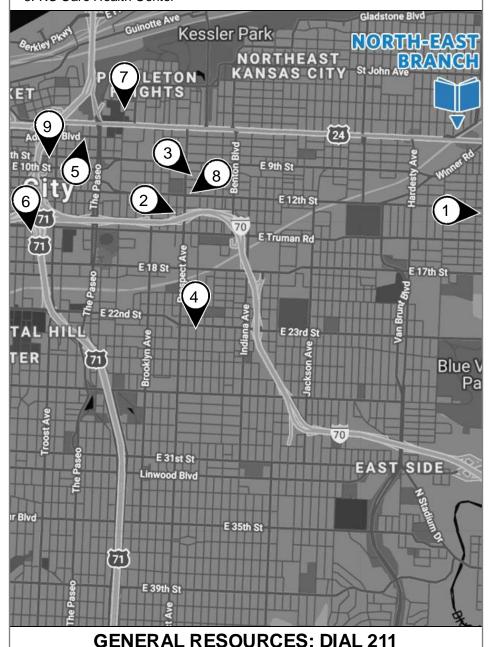

## **Highlighted Resources**

- 1. Bishop Sullivan Center
- 2. Blue Valley Industries
- 3. AccessKC (formerly KC Medicine Cabinet)
- 4. Sarita Lynne Ministries
- 5. KC Care Health Center

- 6. The Micah Ministry
- 7. Della Lamb Community Services
- 8. Rediscover
- 9. Mattie Rhodes Center Northeast

# WHERE TO TURN

Local Help & Resources Within 4 Miles

North-East Branch

816.701.3485 ● 6000 Wilson Ave, KCMO 64123