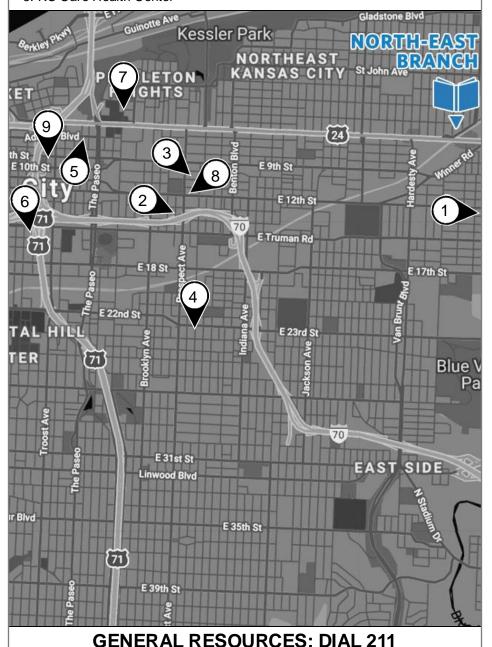

# Highlighted Resources

- 1. Bishop Sullivan Center
- 2. Blue Valley Industries
- 3. AccessKC (formerly KC Medicine Cabinet)
- 4. Sarita Lynne Ministries
- 5. KC Care Health Center

- 6. The Micah Ministry
- 7. Della Lamb Community Services
- 8. Rediscover
- 9. Mattie Rhodes Center Northeast

# WHERE TO TURN

Local Help & Resources Within 4 Miles

North-East Branch

816.701.3485 ● 6000 Wilson Ave, KCMO 64123