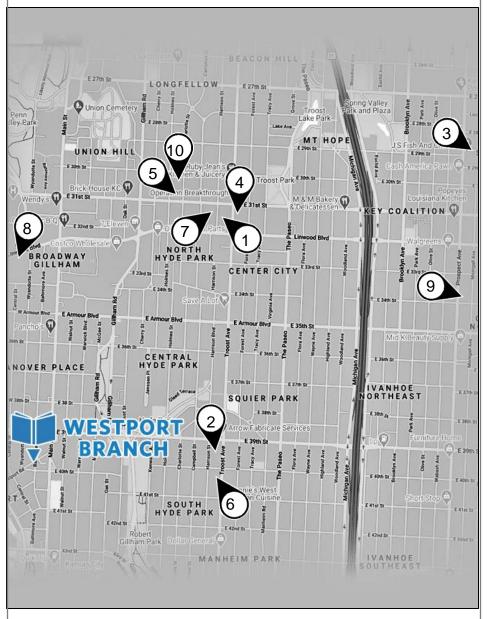

## Highlighted Resources

- 1. Journey to New Life
- 2. Bishop Sullivan Center
- 3. Neighbor2Neighbor
- 4. Reconciliation Services
- 5. Metropolitan Lutheran Ministry
- 6. Community LINC
- 7. PRIDE Haven
- 8. Redemptorist Social Services
- 9. Palestine Senior Center
- 10. SAVE, Inc.

# WHERE TO TURN

Local Help & Resources Within 4 Miles

## Westport Branch

816.701.3488 • 118 Westport Rd, KC, MO 64111