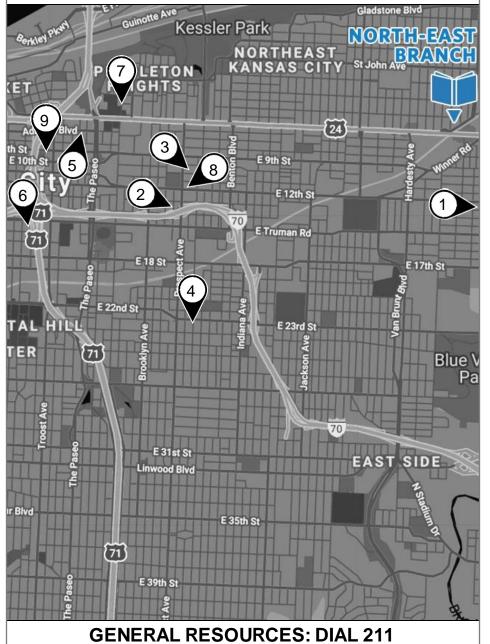

## Highlighted Resources

- 1. Bishop Sullivan Center
- 2. Blue Valley Industries
- 3. AccessKC (formerly KC Medicine
- Cabinet)
- 4. Sarita Lynne Ministries
- 5. KC Care Health Center

- 6. The Micah Ministry
- 7. Della Lamb Community Services
- 8. Rediscover
- 9. Mattie Rhodes Center Northeast

# WHERE TO TURN

Local Help & Resources Within 4 Miles

# North-East Branch 816.701.3485 • 6000 Wilson Ave, KCMO 64123