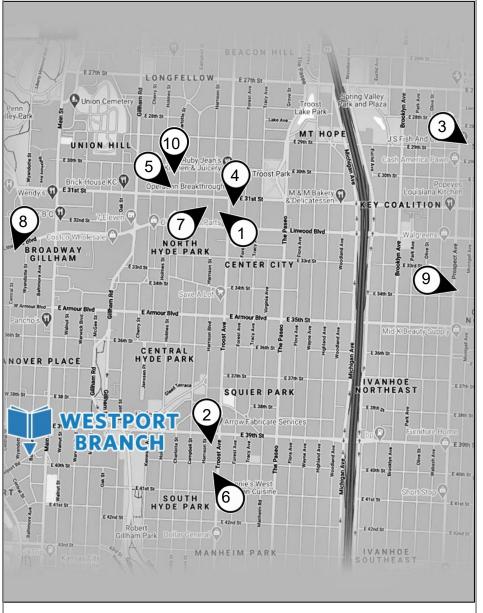

### Highlighted Resources

- 1. Journey to New Life
- 2. Bishop Sullivan Center
- 3. Neighbor2Neighbor
- 4. Reconciliation Services
- 5. Metropolitan Lutheran Ministry
- 6. Community LINC
- 7. PRIDE Haven
- 8. Redemptorist Social Services
- 9. Palestine Senior Center
- 10. SAVE, Inc.

# WHERE TO TURN

Local Help & Resources Within 4 Miles