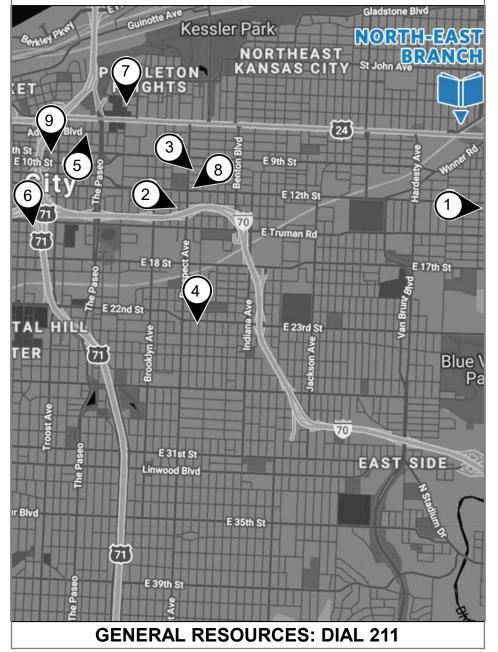

# **Highlighted Resources**

- 1. Bishop Sullivan Center
- 2. Blue Valley Industries
- 3. AccessKC (formerly KC Medicine
- Cabinet)
- 4. Sarita Lynne Ministries
- 5. KC Care Health Center

- 6. The Micah Ministry
- 7. Della Lamb Community Services
- 8. Rediscover
- 9. Mattie Rhodes Center Northeast

# WHERE TO TURN

Local Help & Resources Within 4 Miles

North-East Branch 816.701.3485 • 6000 Wilson Ave, KCMO 64123