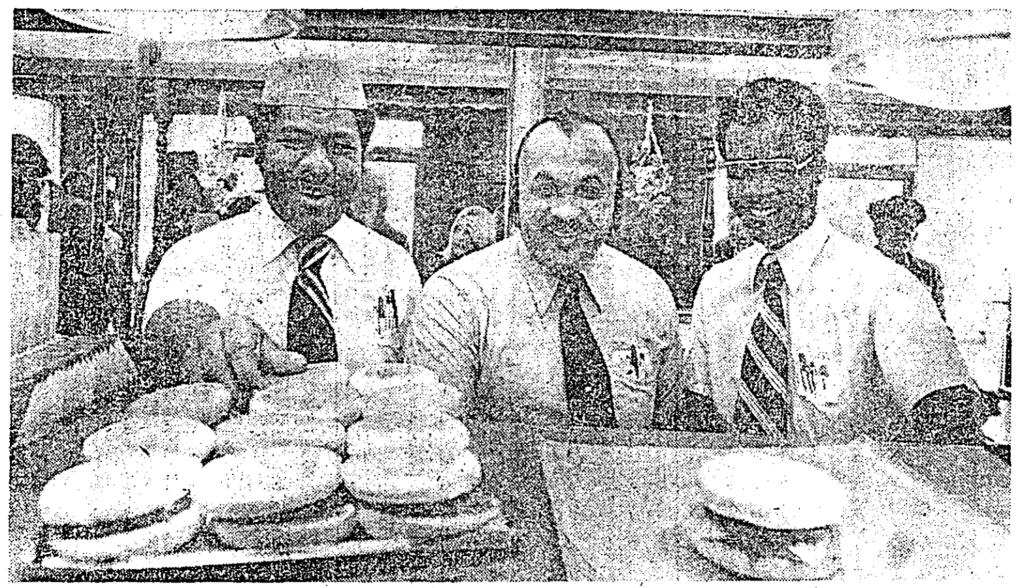

**Fast Food Civil Rights** 

Herman Petty [center], who in 1968 became the first black to acquire a McDonald's franchise, works with two of his helpers: Leonard Bennett [left] and Willie Wilson.

Source: Chicago Defender