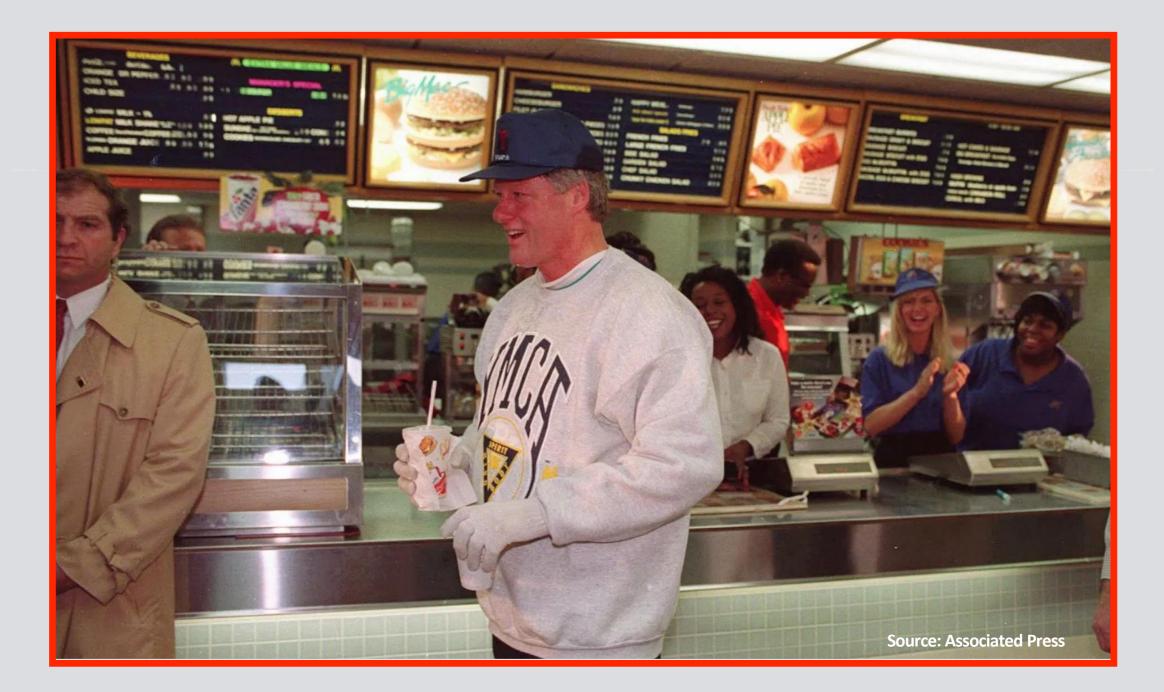

# Franchise: The Golden Arches in Black America

MARCIA CHATELAIN

# FRANCHISE

#### The Golden Arches in Black America



#### Marcia Chatelain



#### Bill Clinton, President of the United States



#### Ferguson, Missouri 2014



#### Washington, D.C. 1968



### First Black Franchised McDonald's, Chicago, Illinois



#### Franchise, USA

#### 247, 191 Fast Food Restaurants in the U.S. 759,236 Franchise Businesses in the U.S.





Source: Architectural Digest

|                                                                                                                                                                                | COMPUMENTS<br>CLYDE JOHN<br>FAMILY-CO | SON CA.                                                 | Sandwiches                                          |                              |
|-------------------------------------------------------------------------------------------------------------------