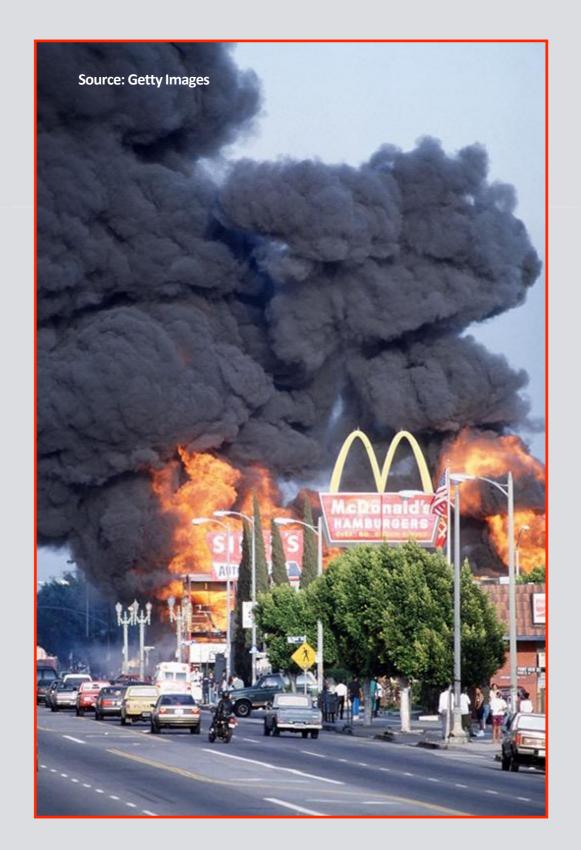

lah that's soul-good, right from Mahalla's own cookers. For a real laste treat, pick up on one of the following items: CHICKEN SNACK — 2 pieces of chicken, mashed potatoes & biscuits \$ 3.85 CHICKEN DINNER — 3 pieces of chicken, mashed potatoes, slaw & biscuits \$ 125 WHOLE BIRD —9 large pieces of glarified chicken \$ 245 CATFISH BIAACK — 1 pieces of catflish, spice, french fries, slaw 6 hush puppies \$ .85 CATFISH PICNIC — 6 pieces of catflish sauce \$ 225

Also enjoy 10-inch Sweet Potato Pie \$1.75 And our famous Soul Bowl, a pint of rice & giblets with gravy \$ .55

Source: Southern Foodways Alliance

FREE WITH THIS COUPON CHICKEN SNACK OR CATFISH SNACK

196

2715 FOREST AVENUE

DALLAS, TEXAS

THIS COUPON BEFOR



Black America: Brought to You By...



#### **A Fair Share of the Pie**



#### **The Miracle of the Golden Arches**



#### **Fast Food Futures**









Source: Atlanta Journal Constitution











# Franchise: The Golden Arches in Black America

#### Who's one of the largest contributors to the United Negro College Fund?



It's all of the McDonald's<sup>\*</sup> restaurants across the country that participate in the annual UNCF fund-raising drive.

Various events are held to raise funds including concerts, radiothons, Ronald McDonald<sup>\*</sup> balloon sales and special promotions where the proceeds from McDonald's food sales are donated.

Together, you and the participating McDonald's restaurants help provide scholarships to needy students who attend the 46 colleges and universities supported by UNCF.

Good Neighbors...Together, McDonald's and You. ©