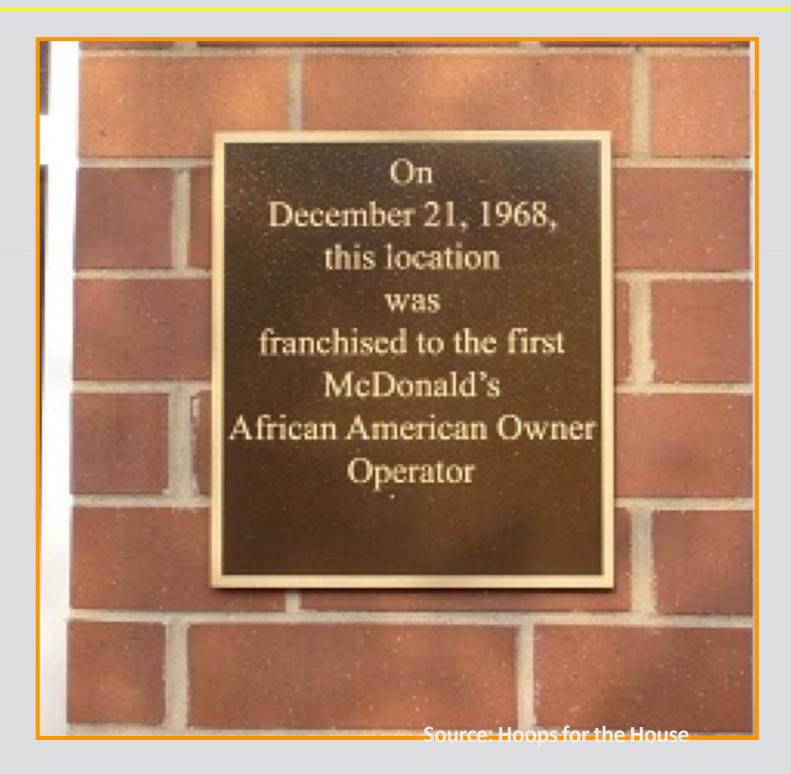

### First Black Franchised McDonald's, Chicago, Illinois

**Fast Food Civil Rights** 

Herman Petty [center], who in 1968 became the first black to acquire a McDonald's franchise, works with two of his helpers: Leonard Bennett [left] and Willie Wilson.

Source: Chicago Defender