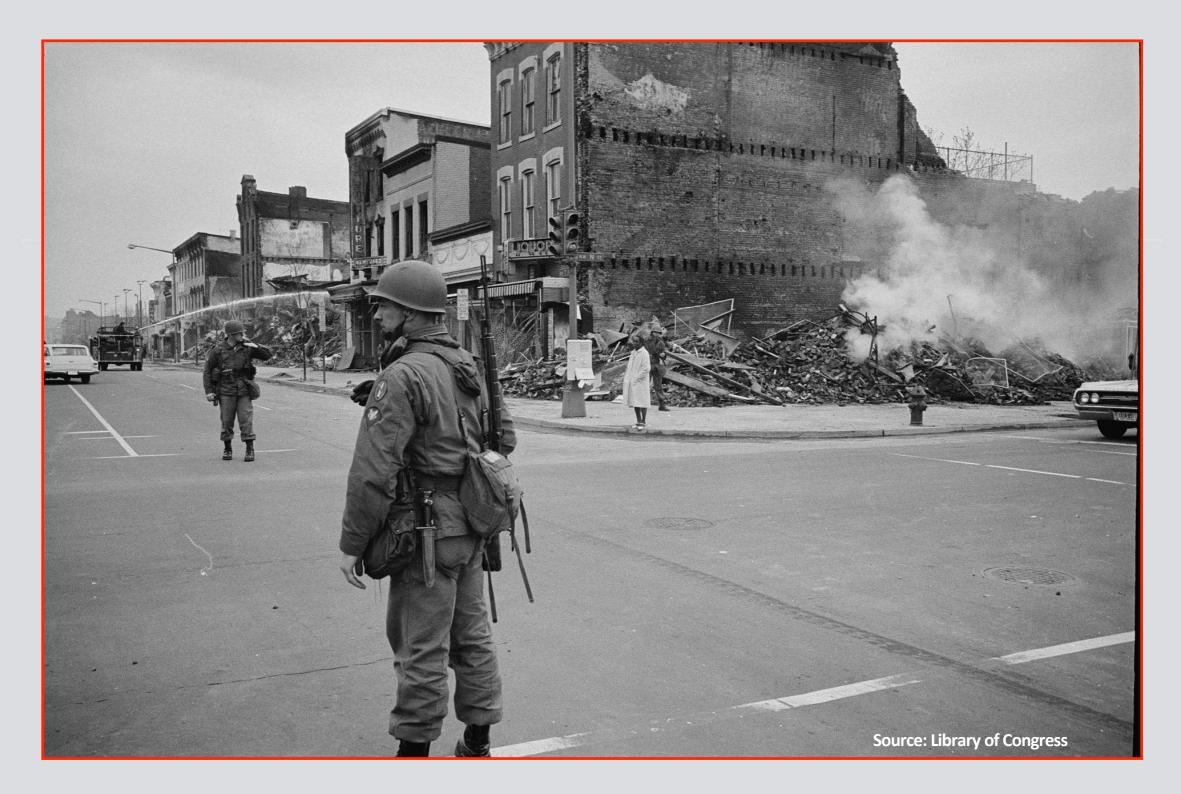

# Franchise: The Golden Arches in Black America

MARCIA CHATELAIN

# FRANCHISE

#### The Golden Arches in Black America



#### Marcia Chatelain



#### Bill Clinton, President of the United States



#### Ferguson, Missouri 2014



#### Washington, D.C. 1968



### First Black Franchised McDonald's, Chicago, Illinois



#### Franchise, USA

#### 247, 191 Fast Food Restaurants in the U.S. 759,236 Franchise Businesses in the U.S.





Source: Architectural Digest

|                                                                                                                                                                                | COMPUMENTS<br>CLYDE JOHN<br>FAMILY-CO | SON CA.                                                 | Sandwiches                                          |                              |
|--------------------------------------------------------------------------------------------------------------------------------------------------------------------------------|-----------------------