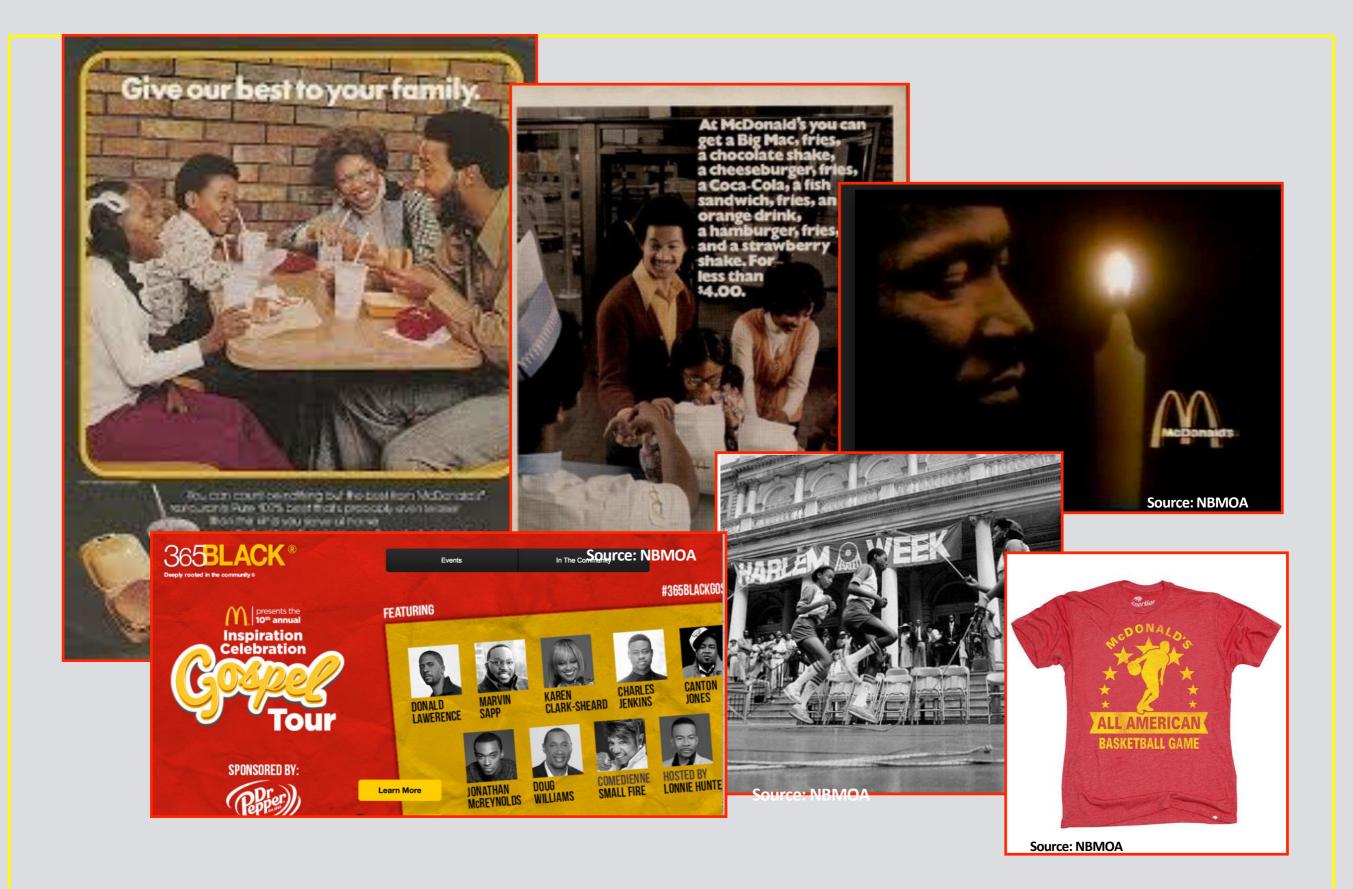

#### Who's one of the largest contributors to the United Negro College Fund?

It's all of the McDonald's<sup>\*</sup> restaurants across the country that participate in the annual UNCF fund-raising drive.

Various events are held to raise funds including concerts, radiothons, Ronald McDonald<sup>\*</sup> balloon sales and special promotions where the proceeds from McDonald's food sales are donated.

Together, you and the participating McDonald's restaurants help provide scholarships to needy students who attend the 46 colleges and universities supported by UNCF.

Good Neighbors...Together, McDonald's and You. © 1983 McDonald's Corporation

Source: Black Enterprise

## Who's the largest employer of Black youth in America?

The almost 6,000 McDonald's<sup>\*</sup> restaurants in neighborhoods across the country employ thousands of young Black men and women.

Everyone is encouraged to work to their fullest potential. The opportunities for growth are unlimited for those who give their all.

Many have gone on to become supervisors, managers and even owners within the system of McDonald's restaurants. Since most of the employees live in the neighborhoods where they work, their wages have a very positive impact on businesses in their community.

Good Neighbors...Together, McDonald's and You. © 1963 McDonald's Corporation

Source: Black Enterprise