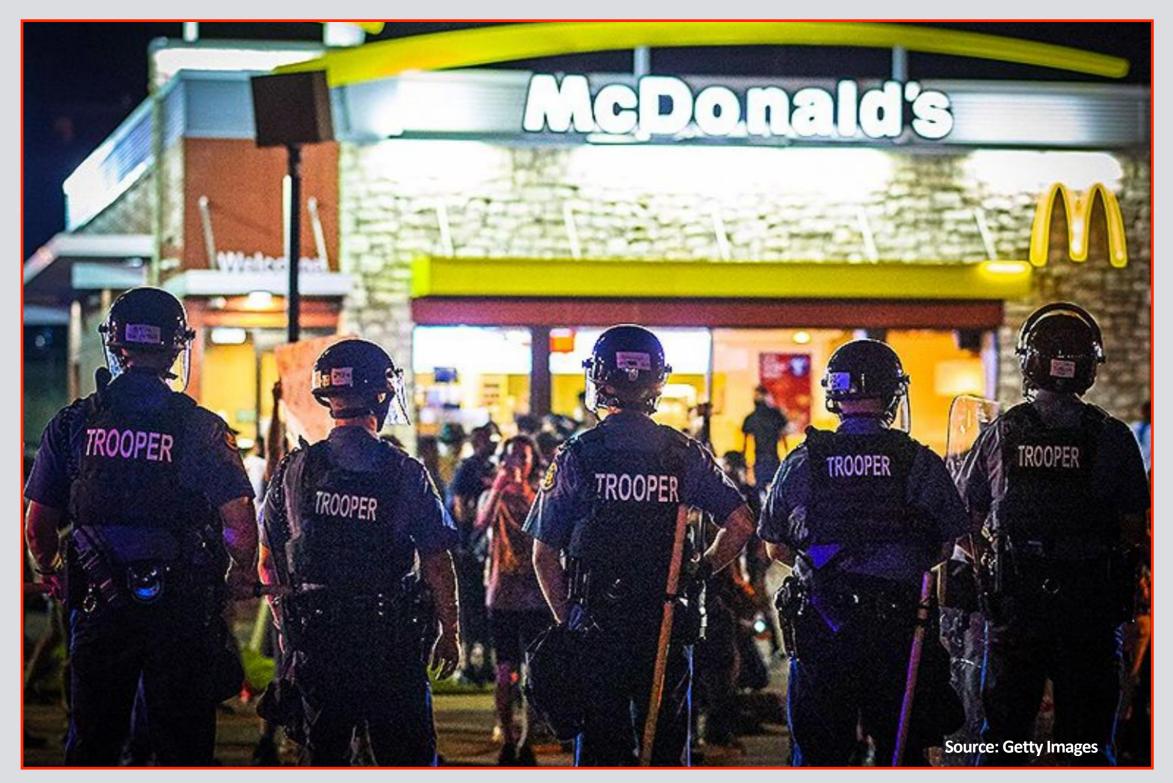

# Franchise: The Golden Arches in Black America

MARCIA CHATELAIN

# FRANCHISE

#### The Golden Arches in Black America



#### Marcia Chatelain



#### Bill Clinton, President of the United States



#### Ferguson, Missouri 2014



#### Washington, D.C. 1968



### First Black Franchised McDonald's, Chicago, Illinois



#### Franchise, USA

#### 247, 191 Fast Food Restaurants in the U.S. 759,236 Franchise Businesses in the U.S.





Source: Architectural Digest

|                                                                                                                                                                                | COMPUMENTS<br>CLYDE JOHN<br>FAMILY-CO | SON CA.                                                 | Sandwiches                                          |                              |
|------------------------------------------------------------------------------------------------------------------------------------------------------------------------